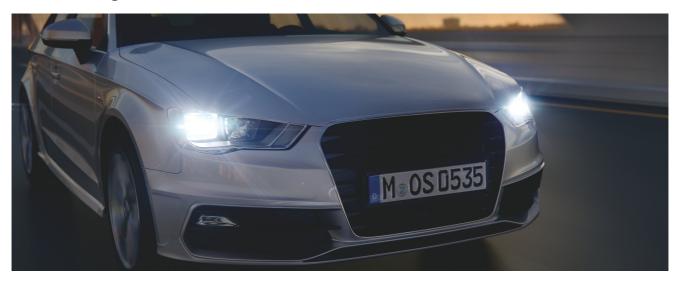

# **COOL BLUE INTENSE**

Bluish-white light for xenon look

#### Xenon look

Bluish-white light for stylish xenon look

#### Up to 4,000 Kelvin

High contrast and brilliantly blue light for most stylish and modern look on the road

#### Up to 20% more light

For better visibility and shorter reaction times compared to standard halogen lamps

#### The bluish-white light with up to 4,000 K

COOL BLUE INTENSE signal lamps convince with their stylish appearance. Their bluish-white light with a color temperature up to 4,000 Kelvin provides a cool xenon look. The lamps can be used for number plate lights as well as for position and parking lights.