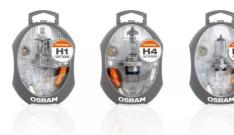

### The lamp kit for mobile lamp replacement

OSRAM offers a wide product range of spare lamps boxes for cars. To always have the right spare lamps to hand, each box offers a complete set of replacement lamps in proven OEM quality. The lamps can be identified easily via clear labeling and illustrated instructions for use. The spare lamp boxes are shaped very ergonomically, so they are always ready to keep you safe on your journey.

## Technical data

| Product description    | Additional product data  Content – equipment | Environmental & Regulatory Information Information according Art. 33 of EU Regulation (EC) 1907/2006 (REACh) |                                    |                                    |
|------------------------|----------------------------------------------|--------------------------------------------------------------------------------------------------------------|------------------------------------|------------------------------------|
|                        |                                              | Primary article identifier                                                                                   | Candidate list substance 1         | Declaration no. in SCIP database   |
| Spare lamp box for car | 64150 / 7506 / 7507<br>/ 7528 / 5007 / 2825  | 4050300875217                                                                                                | No declarable substances contained | No declarable substances contained |
| Spare lamp box for car | 64193 / 7506 / 7507<br>/ 7528 / 5007 / 2825  | 4050300873398                                                                                                | No declarable substances contained | No declarable substances contained |
| Spare lamp box for car | 64210 / 7506 / 7507<br>/ 7528 / 5007 / 2825  | 4050300876375                                                                                                | No declarable substances contained | No declarable substances contained |
| Spare lamp box for car |                                              | 4052899522640                                                                                                | No declarable substances contained | No declarable substances contained |