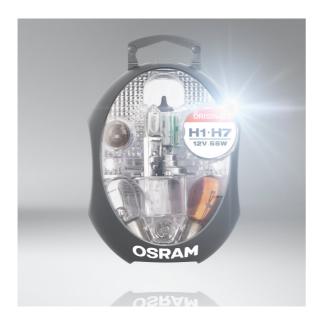

#### The lamp kit for mobile lamp replacement

OSRAM offers a wide product range of spare lamps boxes for cars. To always have the right spare lamps to hand, each box offers a complete set of replacement lamps in proven OEM quality. The lamps can be identified easily via clear labeling and illustrated instructions for use. The spare lamp boxes are shaped very ergonomically, so they are always ready to keep you safe on your journey.

### **Product information**

| Order reference                             | CLK H1/H7    |
|---------------------------------------------|--------------|
| Application (Category and Product specific) | Car lamp kit |