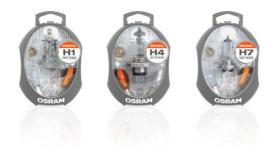

# Spare lamps boxes for cars

Mobile lamp replacement

#### The lamp kit for mobile lamp replacement

OSRAM offers a wide product range of spare lamps boxes for cars. To always have the right spare lamps to hand, each box offers a complete set of replacement lamps in proven OEM quality. The lamps can be identified easily via clear labeling and illustrated instructions for use. The spare lamp boxes are shaped very ergonomically, so they are always ready to keep you safe on your journey.

#### Technical data

|                        | Product information |                                             | Dimensions & weight |         | Environmental<br>information<br>Information<br>according Art. 33 of<br>EU Regulation (EC)<br>1907/2006 (REACh) |
|------------------------|---------------------|---------------------------------------------|---------------------|---------|----------------------------------------------------------------------------------------------------------------|
| Product description    | Order<br>reference  | Application (Category and Product specific) | Product<br>weight   | Length  | Date of Declaration                                                                                            |
| Spare lamp box for car | CLK H1<br>EURO      | Car lamp kit                                | 4400 g              | 1300 mm | 05-03-2024                                                                                                     |
| Spare lamp box for car | CLK H4<br>EURO      | Car lamp kit                                | 7600 g              | 1300 mm | 05-03-2024                                                                                                     |
| Spare lamp box for car | CLK H7<br>EURO      | Car lamp kit                                | 5000 g              | 1300 mm | 05-03-2024                                                                                                     |
| Spare lamp box for car | CLK H1/H7           | Car lamp kit                                | 5700 g              | 1300 mm | 05-03-2024                                                                                                     |