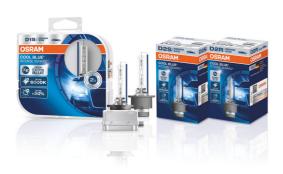

# XENARC COOL BLUE INTENSE

#### The extra-blue xenon light with up to 6,000 K

XENARC COOL BLUE INTENSE – discover that modern look at high power for your truck! With its extra blue, high-contrast xenon light, this automotive lamp appeals especially to customers who like the perfect combination of stylish and individual design with exceptional road illumination. The high-tech xenon light with color temperatures of up to 6,000 Kelvin comes up with a highly efficient technology, brilliant effect and no-compromise design. Thanks to a special filling system which is used instead of conventional coating the lamp emits its extra blue light. This stylish light creates a high-attention effect that helps you to be better seen by other motorists. Discover the exceptionally bright, high-contrast and brilliantly blue light with up to 6,000 Kelvin and 20% more light! Please note: XENARC lamp change is recommended to be carried out by a professional.