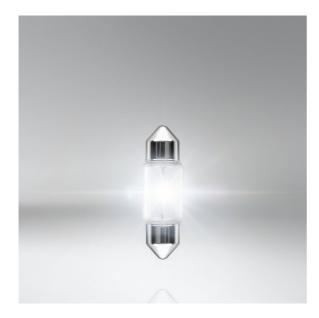

## The cost-effective original spare parts for trucks

The ORIGINAL festoon lamps with OSRAM's reliable OEM quality can be used as original spare parts for 24 volt lamps. The typical application areas of the lamps are number plate and side position lights as well as interior lighting and reading lights.

## **Product information**

| Order reference                             | 6430           |
|---------------------------------------------|----------------|
| Application (Category and Product specific) | Auxiliary lamp |