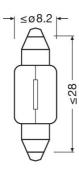

# Dimensions & weight

| Length         | 28.0 mm |
|----------------|---------|
| Diameter       | 8 mm    |
| Product weight | 1.80 g  |