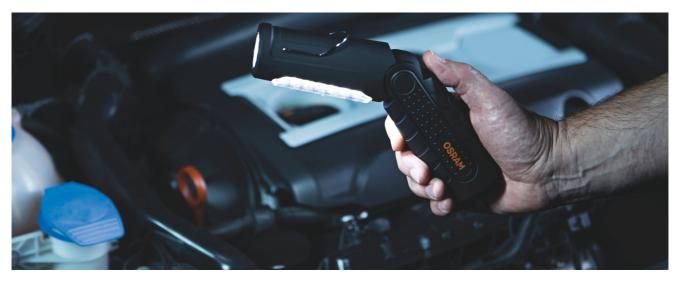

#### Compact and flexible design

LEDinspect FOLDABLE 80 - this flexible and tough LED inspection luminaire is a highly practical tool for all work on vehicles and around the home. The battery-operated workshop lamp can be conveniently recharged via an adapter or cigarette lighter socket – no additional batteries are needed. Over 20 high-quality LEDs provide outstanding illumination and a long lifespan. With a color temperature of up to 6,000 Kelvin and a light intensity of up to 1,200 lux at a distance of 0.5 meters, the portable LED light is the ideal partner for a diversity of application areas. OSRAM offers a 2 year guarantee for this product.