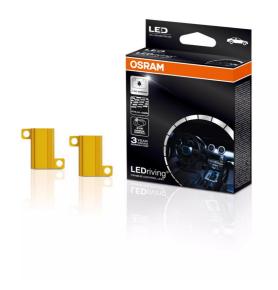

#### LEDriving CANBUS CONTROL UNIT

Bypasses the vehicle's outage detection

Prevents error messages in board computers during failure detection

Removable installation by fixed clips

Faston terminals with fix wire tap connectors

#### Prevents failure messages

The LEDriving CANBUS CONTROL UNIT serves as a bypass of a vehicle's lamp failure detection system when using a LED retrofit lamp. The control unit offers an easy installation and is suitable for most vehicle models with automatic lamp failure detection system. OSRAM provides a 3 year guarantee for this product.