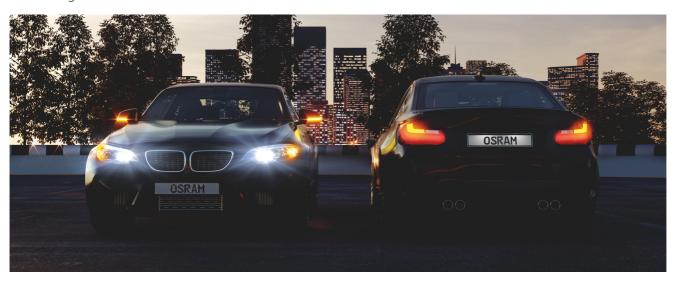

## **OSRAM**

# LEDriving CANBUS CONTROL UNIT

#### LEDriving CANBUS CONTROL UNIT

Bypasses the vehicle's outage detection

Prevents error messages in board computers during failure detection

Removable installation by fixed clips

Faston terminals with fix wire tap connectors

#### Prevents failure messages

The LEDriving CANBUS CONTROL UNIT serves as a bypass of a vehicle's lamp failure detection system when using a LED retrofit lamp. The control unit offers an easy installation and is suitable for most vehicle models with automatic lamp failure detection system. OSRAM provides a 3 year guarantee for this product.