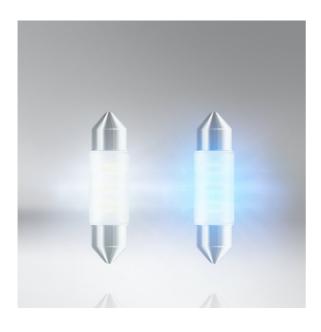

# Different light colors for various applications

Available in Cool White and Ice Blue

### Suitable LED replacement for Festoon Types

With the LEDriving STANDARD festoon lamps you will have an ideal replacement for your conventional interior lighting. These LED retrofit lamps are available in two different light colors with color temperatures of 6,000 or 6,700 Kelvin. Discover these vibration-resistant and maintenance-free lamps, which are compatible with all conventional festoon lamp bases. OSRAM provides a 4 year guarantee for this product. These products are not ECE-approved and must not be used on public roads in any exterior application. Use on public roads will invalidate both the operating license and insurance coverage. Some countries prohibit the sale and use of these products. Please contact your local distributor for information on your country.