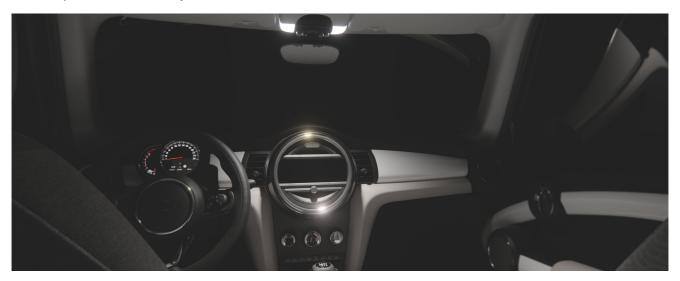

# Different light colors for various applications

Available in Cool White and Ice Blue

# Matches 31 mm, 36 mm & 41 mm festoon types

Upgrade to LED with simple plug & play replacement

### Suitable LED replacement for Festoon Types

With the LEDriving STANDARD festoon lamps you will have an ideal replacement for your conventional interior lighting. These LED retrofit lamps are available in two different light colors with color temperatures of 6,000 or 6,700 Kelvin. Discover these vibration-resistant and maintenance-free lamps, which are compatible with all conventional festoon lamp bases. OSRAM provides a 4 year guarantee for this product. These products are not ECE-approved and must not be used on public roads in any exterior application. Use on public roads will invalidate both the operating license and insurance coverage. Some countries prohibit the sale and use of these products. Please contact your local distributor for information on your country.