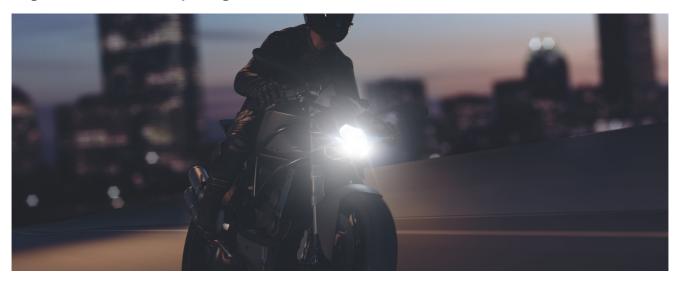

#### The most powerful motorcycle light from OSRAM

NIGHT RACER 110 is the brightest halogen motorcycle light from OSRAM. With up to 110% more light, a light beam up to 40 meters longer, and up to 20% whiter light compared to standard halogen lamps, these motorcycle lamps ensure increased visibility on the road. With their vibration resistant technology, the lamps are tested under real conditions for the unusually high loads caused by speed and changing road surfaces. Their design is eye-catching with partial blue coating and silver cap.