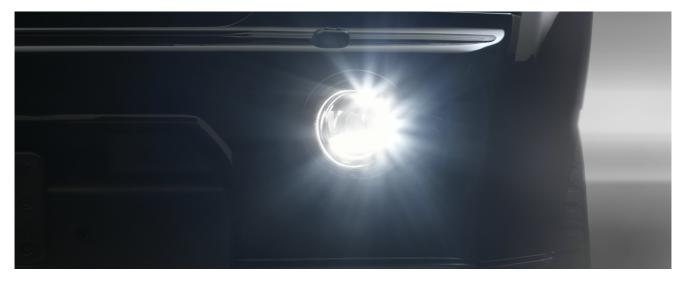

## LED lightguide technology

The three-dimensional optical fiber generates an exceptionally homogeneous light 2 in 1 An innovative all-rounder: fog light and daytime running light

### 6000 K

Substantially higher color temperature compared to conventional fog lights for better visibility

## Experience a whole new dimension in brightness

LEDriving FOG ist the first OSRAM LED fog light using uniform light guide optics. This LED light sets the standards with its broad beam angle, guaranteeing a wider field of vision. LEDriving FOG provides the perfect replacement for most modern fog lights and can also be deployed as a daytime running light. The fog light is compatible with 12-volt and 24volt systems and provides a bright and efficient LED light of 6,000 Kelvin. Thanks to the plug & play installation the replacement of your existing fog lights is made very easy. OSRAM provides a 5-year-guarantee for this LED fog light. Note: LEDriving FOG is certified according to ECE, SAE, and CCC regulations (ECE E1 approval; ECE R19/R87 approval).