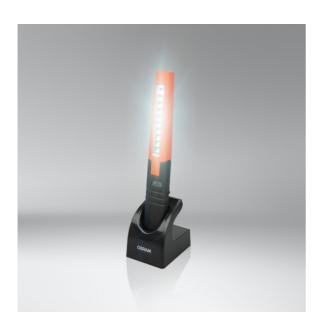

## Integrated battery status display

Cordless professional lighting tool with docking station