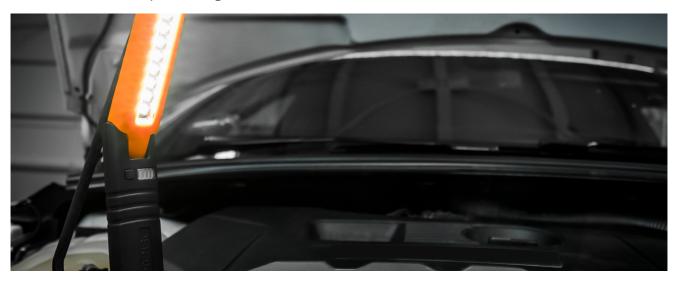

## Professional inspection light with flexible design

LEDinspect PRO SLIMLINE 280 is a rechargeable LED inspection light with robust design. Thanks to the long-lasting high intensity LEDs with a color temperature of up to 6,000 Kelvin, this luminaire produces a powerful light for your garage. In addition to the high-powered main light, the durable fixture has a torch function and provides a 180° degree bending mechanism. No batteries are needed – LEDinspect PRO SLIMLINE 280 can be easily charged via USB port and DC connection. OSRAM offers a 3 year guarantee for this inspection luminaire.