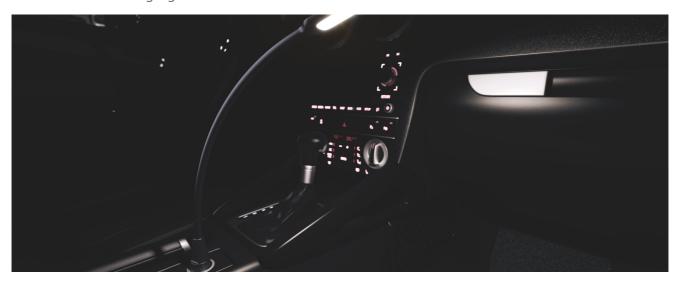

## Precisely illuminating vehicle interiors

With its elegant and dynamic design, the ONYX COPILOT LED reading light achieves seamless integration into vehicle interiors. With its high flexibility, the reading light has a wide range of options for illuminating specific areas of the vehicle interior. The neck of the light is made of matt black silicon rubber and can be individually adjusted. The LED lifetime of ONYX COPILOT is extremely long: up to 20,000 hours! The Luminaire can be switched on/off and remain connected permanently. OSRAM provides a 2 year guarantee for this stylish light.

## 37 cm leck length powered via

370 mm neck length powered via cigarette lighter or with a plastic base for fixed connection