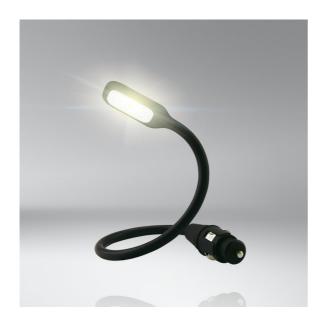

## **ONYX COPILOT**

Flexible LED reading light

20 lm Pleasantly warm and glare-free light

## 37 cm leck length powered via

370 mm neck length powered via cigarette lighter or with a plastic base for fixed connection

## Precisely illuminating vehicle interiors

With its elegant and dynamic design, the ONYX COPILOT LED reading light achieves seamless integration into vehicle interiors. With its high flexibility, the reading light has a wide range of options for illuminating specific areas of the vehicle interior. The neck of the light is made of matt black silicon rubber and can be individually adjusted. The LED lifetime of ONYX COPILOT is extremely long: up to 20,000 hours! The Luminaire can be switched on/off and remain connected permanently. OSRAM provides a 2 year guarantee for this stylish light.