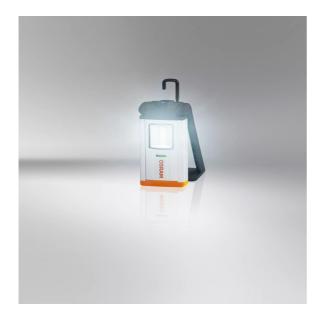

# LEDinspect PRO POCKET 280

Professional LED inspection light

This high-powered main light with 280 lumen comes with LED pointer with 70 lumen

Equipped with 3+1 high-power, longlasting LEDs High-power LEDs for long-lasting comfortable light output

#### Small compact work light with torch light function

LEDinspect PRO POCKET 280 helps you to see better when working at your garage. This small compact powerful LED inspection light is usable in many ways as a professional working tool. Its handy design and the bright light with a color temperature of up to 6,000 Kelvin enable convenient and precise work. Especially practical: the 270° degree rotation of the hook. You can recharge the luminaire easily via USB port, DC and AC connection. OSRAM provides a 3 year guarantee for this LEDinspect product.