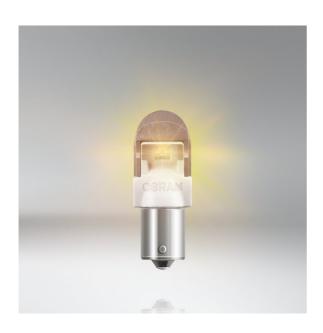

# Modern and intense light Available in Amber

### Matches PY21W lamps

Upgrade to LED with simple plug & play replacement

# Suitable LED replacement for PY21W

LEDriving PREMIUM PY21W replacement lamps offer a modern and intense light with a color temperature up to 6,000 Kelvin. These retrofit lamps are suitable for all conventional PY21W lamp bases. The lamps are maintenancefree thanks to long lifetime and short-circuit protection.