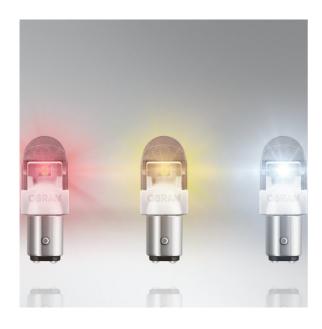

## Wide range of different light colors

Available in Cool White, Amber and Red for a variety of customization options

# Suitable LED replacement for P21/5W

LEDriving PREMIUM PY21/5W replacement lamps are compatible with conventional P21/5W lamp bases. The retrofit lamps are available in three different light colors for various applications (Cool White, Amber and Red) and offer an easy plug & play replacement, regardless of base polarity. OSRAM offers a 6 year guarantee for these LEDriving PREMIUM lamps. These products are not ECE-approved and must not be used on public roads in any exterior application. Use on public roads will invalidate both the operating license and insurance coverage. Some countries prohibit the sale and use of these products. Please contact your local distributor for information on your country.