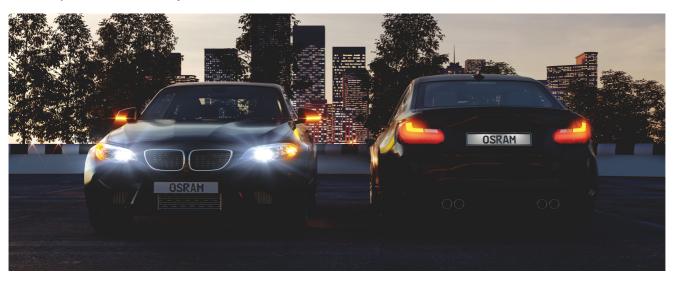

# LEDriving PREMIUM SL P21/5W

Ideal replacement for any vehicle

## Matches P215W lamps

Upgrade to LED with simple plug & play replacement

# Suitable LED replacement for P21/5W

LEDriving PREMIUM PY21/5W replacement lamps are compatible with conventional P21/5W lamp bases. The retrofit lamps are available in three different light colors for various applications (Cool White, Amber and Red) and offer an easy plug & play replacement, regardless of base polarity. OSRAM offers a 6 year guarantee for these LEDriving PREMIUM lamps. These products are not ECE-approved and must not be used on public roads in any exterior application. Use on public roads will invalidate both the operating license and insurance coverage. Some countries prohibit the sale and use of these products. Please contact your local distributor for information on your country.