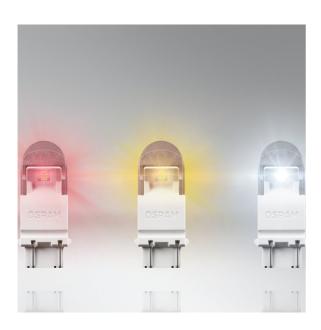

#### Wide range of different light colors

Available in Cool White, Amber and Red for a variety of customization options

## Suitable LED replacement for P27/7W

The LEDriving PREMIUM P27/7W retrofit lamps offer the perfect replacement for conventional P27/7W lamps. The lamps provide a modern and intense light with up to 6,000 Kelvin and are available in three different light colors: Cool White, Red and Amber. OSRAM offers a 6 year guarantee for these LEDriving PREMIUM lamps. These products are not ECE-approved and must not be used on public roads in any exterior application. Use on public roads will invalidate both the operating license and insurance coverage. Some countries prohibit the sale and use of these products. Please contact your local distributor for information on your country.