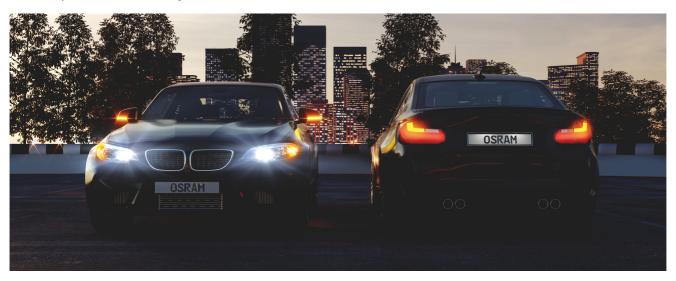

# LEDriving PREMIUM SL P27/7W

Ideal replacement for any vehicle

# Matches P277W lamps

Upgrade to LED with simple plug & play replacement

## Suitable LED replacement for P27/7W

The LEDriving PREMIUM P27/7W retrofit lamps offer the perfect replacement for conventional P27/7W lamps. The lamps provide a modern and intense light with up to 6,000 Kelvin and are available in three different light colors: Cool White, Red and Amber. OSRAM offers a 6 year guarantee for these LEDriving PREMIUM lamps. These products are not ECE-approved and must not be used on public roads in any exterior application. Use on public roads will invalidate both the operating license and insurance coverage. Some countries prohibit the sale and use of these products. Please contact your local distributor for information on your country.