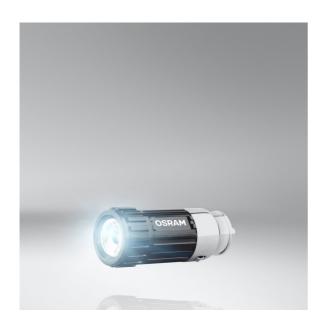

# LEDinspect FLASHLIGHT 15

LED inspection lights for private use

15 lm

A powerful light for every usage with 15 lumen

#### **Equipped with 5 high-quality LEDs**

More light output

#### Designed to fit

The LEDinspect FLASHLIGHT 15 inspection light impresses with its combination of the small and compact design and the excellent illumination. Its long-lasting high intensity LEDs provide a white, intense light with up to 7,500 Kelvin. Especially practical: The FLASHLIGHT 15 can be easily charged via the 12 volt cigarette lighter. OSRAM offers a 2 year guarantee for this product. Available in black (LEDIL205) and pink (LEDIL205-PK) design.