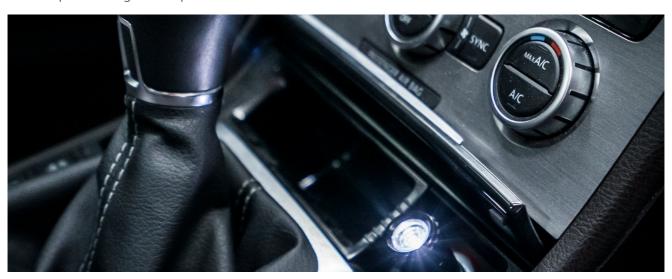

## Rechargeable 3.6 V 80 mAh Ni-Mh battery

Charge via your car's 12 V cigarette lighter

#### Designed to fit

The LEDinspect FLASHLIGHT 15 inspection light impresses with its combination of the small and compact design and the excellent illumination. Its long-lasting high intensity LEDs provide a white, intense light with up to 7,500 Kelvin. Especially practical: The FLASHLIGHT 15 can be easily charged via the 12 volt cigarette lighter. OSRAM offers a 2 year guarantee for this product. Available in black (LEDIL205) and pink (LEDIL205-PK) design.