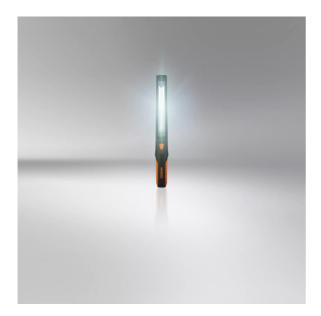

# **LEDinspect SLIMLINE 250**

LED inspection lights for private use

250 lm + 30 lm

Main light with 250 lumen and torch light with 30 lumen

Equipped with 15+2 high-quality, longlasting LEDs

High-power LEDs for long-lasting comfortable light output

#### Illuminating hard to reach areas

LEDinspect SLIMLINE 250 provides an excellent illumination thanks to long-lasting high intensity LEDs. It is suitable for all types of inspection and maintenance of vehicles at home. The luminaire offers two light settings main intense light with up 250 lumen and torch light with up to 30 lumen. Very practical: The ultra slim inspection luminaire comes with a rechargeable battery. OSRAM offers a 2 year guarantee for this product.