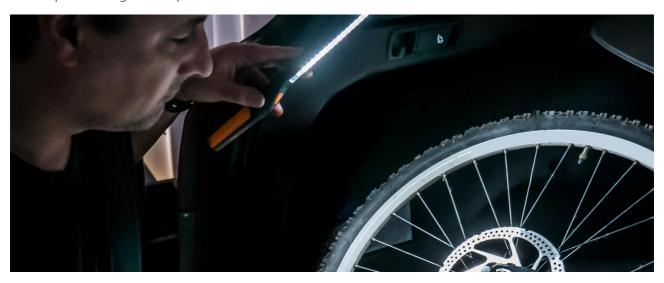

#### Illuminating hard to reach areas

LEDinspect SLIMLINE 250 provides an excellent illumination thanks to long-lasting high intensity LEDs. It is suitable for all types of inspection and maintenance of vehicles at home. The luminaire offers two light settings main intense light with up 250 lumen and torch light with up to 30 lumen. Very practical: The ultra slim inspection luminaire comes with a rechargeable battery. OSRAM offers a 2 year guarantee for this product.