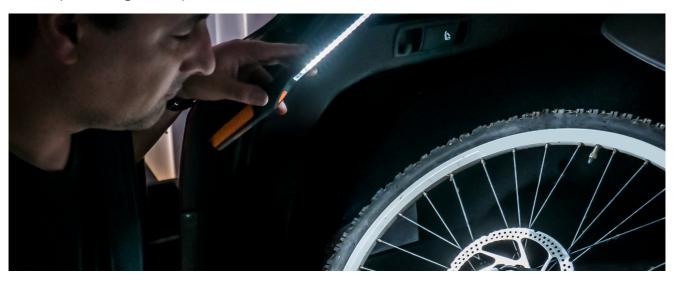

#### Illuminating hard to reach areas

LEDinspect SLIMLINE 250 provides an excellent illumination thanks to long-lasting high intensity LEDs. It is suitable for all types of inspection and maintenance of vehicles at home. The luminaire offers two light settings - main intense light with up 250 lumen and torch light with up to 30 lumen. Very practical: The ultra slim inspection luminaire comes with a rechargeable battery. OSRAM offers a 2 year guarantee for this product.