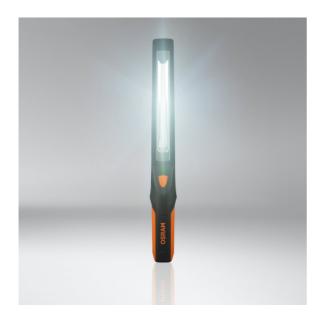

# **LEDinspect SLIMLINE 250**

LED inspection lights for private use

250 lm + 30 lm

Main light with 250 lumen and torch light with 30 lumen

#### Illuminating hard to reach areas

LEDinspect SLIMLINE 250 provides an excellent illumination thanks to long-lasting high intensity LEDs. It is suitable for all types of inspection and maintenance of vehicles at home. The luminaire offers two light settings - main intense light with up 250 lumen and torch light with up to 30 lumen. Very practical: The ultra slim inspection luminaire comes with a rechargeable battery. OSRAM offers a 2 year guarantee for this product.