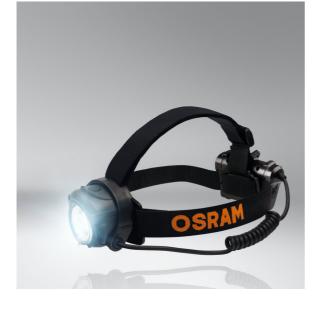

# LEDinspect HEADLAMP 300

LED inspection lights for private use

#### 300 lm or 60 lm

LED Headlamp with two light settings: 300 lumen or 60 lumen

Equipped with 1 high-quality, longlasting LED More light output for fatigue-free working

#### **Batteries included**

Three AA batteries are included in the scope of supply

Headlamp with adjustable angle, beam, and brightness – delivers ideal, reliable light