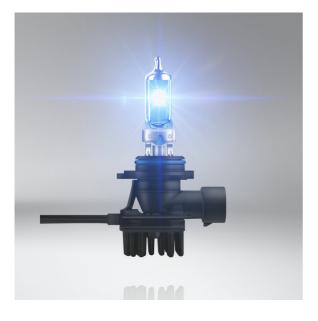

#### LED color changing products

Simple to install and run, LEDambient HYBRID CONNECT is a discreet system that replaces your existing headlight bulbs with whiter high-performance halogen bulbs that are enhanced with color changing LED light. Using Bluetooth technology, once paired, the free OSRAM LEDambient CONNECT app allows you to control color, mode and multiple compatible products with one device. OSRAM provides a 2 year guarantee for the LEDambient HYBRID CONNECT lights. These products are not ECE-approved and must not be used on public roads in any exterior application. Use on public roads will invalidate both the operating license and insurance coverage. Some countries prohibit the sale and use of these products. Please contact your local distributor for information on your country.