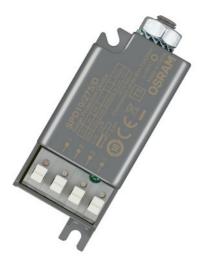

### Product family datasheet



# SPD /275/ D

Surge protection device



#### Areas of application

- Street and urban lighting
- Industry lighting
- Outdoor applications

#### Product family benefits

- Low maintenance effort
- Suitable for luminaires of protection class II
- Several protection level options for different applications
- Securing uptime of your outdoor lighting installation from overvoltage pulses
- Fully compliant with IEC 61643-11

#### Product family features

- High surge protection for all lighting applications
- Failure indication LED
- Mains voltage up to 275 V
- Voltage protection level for connected LED driver <1.5 kV
- Push-in terminal

SPD /275/ D

## Product family datasheet

#### Application advice

For more detailed application information and graphics please see product datasheet.

Sales and Technical Support

Sales and Technic