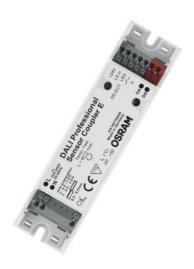

# **DALI Sensor Coupler E**

DALI Sensor Coupler E | Sensors for light management systems

## Product family benefits

- Small housing design