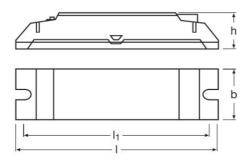

## **Dimensions & weight**

| Length                        | NaN mm   |
|-------------------------------|----------|
| Width                         | NaN mm   |
| Mounting hole spacing, length | 110.0 mm |