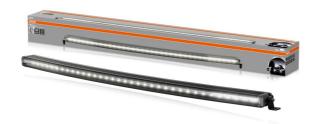

# LEDriving Curved Lightbar VX1000-CB SR SM

Single mount certified
For individual installation

Up to 525 m long beam
Improved view and visibility
in low light conditions

Combo beam

Designed for both: far-field and near-field illumination

## **Curved design**

Complements the vehicle's contours giving it a sleek and modern look

#### Illuminate your path with precision and style

Experience the ultimate lighting solution with our LEDriving Curved Lightbar VX1000-CB SR SM, specifically designed to provide both far-field and near-field illumination. With an impressive power level of 7650 effective lumens and 36 high-performance OSRAM LEDs, this lightbar ensures exceptional visibility up to 525 meters. The stylish curved design complements the contours of your vehicle, giving it a sleek and modern look. Even in dim light and reduced visibility due to external environmental influences, the OSRAM Curved Lightbar with up to 6000 Kelvin can provide conditions similar to daylight. In addition, it is certified for single mounting (2x ECE R149), offers the highest protection classes (IP6K8 & IP6K9K) and features a robust aluminum die-cast housing with a slim, single-row design. The included brackets allow for versatile mounting options on various parts of the vehicle, including curved surfaces like bumpers, grills, and windshields 1). With a 2-year OSRAM guarantee<sup>2)</sup>, this lightbar delivers proven quality and enhanced visibility at an economical price. Discover the perfect combination of performance, design, and versatility with our Curved Lightbar - ideal for those who value top quality and stylish design.