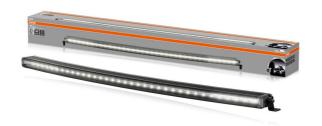

# LEDriving Curved Lightbar VX1000-CB SR SM

Single mount certified
For individual installation

Up to 525 m long beam
Improved view and visibility
in low light conditions

Combo beam

Designed for both: far-field
and near-field illumination

**Curved design** 

Complements the vehicle's contours giving it a sleek and modern look

#### Illuminate your path with precision and style

Experience the ultimate lighting solution with our LEDriving Curved Lightbar VX1000-CB SR SM, specifically designed to provide both far-field and near-field illumination. With an impressive power level of 7650 effective lumens and 36 high-performance OSRAM LEDs, this lightbar ensures exceptional visibility up to 525 meters. The stylish curved design complements the contours of your vehicle, giving it a sleek and modern look. Even in dim light and reduced visibility due to external environmental influences, the OSRAM Curved Lightbar with up to 6000 Kelvin can provide conditions similar to daylight. In addition, it is certified for single mounting (2x ECE R149), offers the highest protection classes (IP6K8 & IP6K9K) and features a robust aluminum die-cast housing with a slim, single-row design. The included brackets allow for versatile mounting options on various parts of the vehicle, including curved surfaces like bumpers, grills, and windshields 1). With a 2-year OSRAM guarantee<sup>2)</sup>, this lightbar delivers proven quality and enhanced visibility at an economical price. Discover the perfect combination of performance, design, and versatility with our Curved Lightbar - ideal for those who value top quality and stylish design.