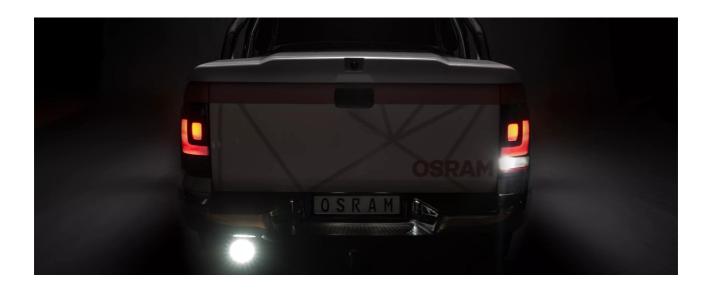

# Reversing FX120R-WD

ECE certified (ECE R23) No registration in the car documents required

**45° beam angle** Widely spread light beam

Up to 36 m long light beam See and be seen with OSRAM

On-road & Off-road - Versatile applicable and flexible in use- On-road & offroad, at work and in the spare time

# working lights Considerable foresight on dark country roads, forest paths

off-road and on-road- this can be achieved with the OSRAM LEDriving Reversing FX120R-WD reversing lights. With its 14 powerful, high-performance LEDs, the LED reversing light has a range of up to 36 meters and thus offers the driver impressive foresight on-road and off-road. Even in dim light and reduced visibility due to external environmental influences, the OSRAM LEDriving Reversing FX120R-WD reversing light with up to 6000 Kelvin can provide conditions similar to daylight. The powerpackage with up to 1100 lumens of luminosity scores with highest optical efficiency and homogeneous light distribution. This results in the possibility of an improved view for you and the improved visibility of your vehicle by other road users, and consequently also

The **OSRAM LEDriving Reversing FX120R-WD** reversing lights are versatile applicable and flexible in use.