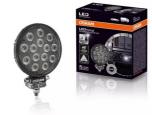

# Reversing FX120R-WD

ECE certified (ECE R23) No registration in the car documents required

**45° beam angle** Widely spread light beam

Up to 36 m long light beam See and be seen with OSRAM

On-road & Off-road - Versatile applicable and flexible in use- On-road & offroad, at work and in the spare time

# working lights Considerable foresight on dark country roads, forest paths

off-road and on-road- this can be achieved with the OSRAM LEDriving Reversing FX120R-WD reversing lights. With its 14 powerful, high-performance LEDs, the LED reversing light has a range of up to 36 meters and thus offers the driver impressive foresight on-road and off-road. Even in dim light and reduced visibility due to external environmental influences, the OSRAM LEDriving Reversing FX120R-WD reversing light with up to 6000 Kelvin can provide conditions similar to daylight. The powerpackage with up to 1100 lumens of luminosity scores with highest optical efficiency and homogeneous light distribution. This results in the possibility of an improved view for you and the improved visibility of your vehicle by other road users, and consequently also

Bringing light to life with OSRAM LEDriving driving and

increased safety on-road and off-road.

Whether on-road or off-road - the OSRAM LEDriving Reversing

**FX120R-WD** reversing light impresses with its powerful performance and long service life. Versatile applicable, it defies numerous environmental influences and, thanks to high-quality materials such as the thermoplastic housing and the stable polycarbonate lens, it is particularly light and at the same time robust and resistant. The LEDdriving FX120R-