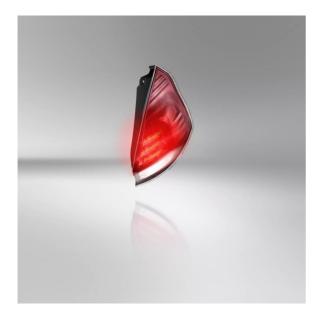

## Innovative & Up-to-date

Driven by our pursuit for innovation and guality, we are redefining vehicle lighting from OSRAM. With the addition of the LEDriving taillight for the Ford Fiesta MK7 (2013-2017), the extensive OSRAM LED portfolio has received an additional upgrade. These full-LED taillights offer an innovative design to impressively complement the individual look of your vehicle. They bring precise lighting to the rear of your vehicle and are also an upgrade to the latest OEM premium technology. The OSRAM LEDriving tail light for the Ford Fiesta MK 7 (2013-2017) is a full LED taillight. It is equipped with LED position light, LED brake light, LED reversing light and dynamic LED indicator.