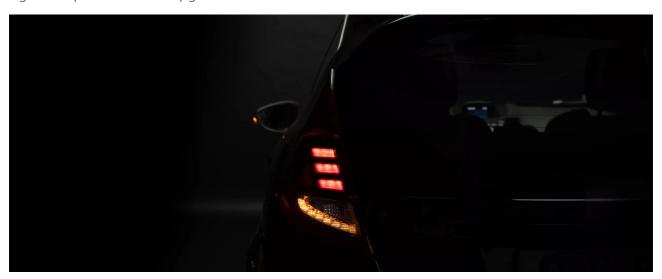

# Switch on the WOW with OSRAM LEDriving tail lights

### Innovative & Up-to-date

Driven by our pursuit for innovation and quality, we are redefining vehicle lighting from OSRAM. With the addition of the **LEDriving taillight** for the Ford Fiesta MK7 (2013-2017), the extensive OSRAM LED portfolio has received an additional upgrade. These full-LED taillights offer an innovative design to impressively complement the individual look of your vehicle. They bring precise lighting to the rear of your vehicle and are also an upgrade to the latest OEM premium technology. The OSRAM **LEDriving tail light** for the Ford Fiesta MK 7 (2013-2017) is a full LED taillight. It is equipped with LED position light, LED brake light, LED reversing light and dynamic LED indicator.

#### Switch on the WOW with OSRAM LEDriving taillights

- 1) Compared to other rear lights
- 2) for precise conditions please refer to: www.osram.com/am-guarantee