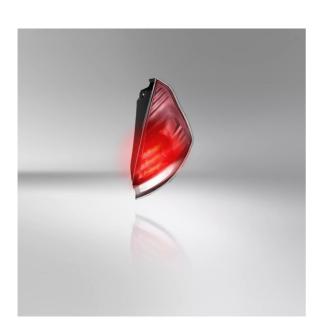

### Innovative & Up-to-date

Driven by our pursuit for innovation and quality, we are redefining vehicle lighting from OSRAM. With the addition of the **LEDriving taillight** for the Ford Fiesta MK7 (2013-2017), the extensive OSRAM LED portfolio has received an additional upgrade. These full-LED taillights offer an innovative design to impressively complement the individual look of your vehicle. They bring precise lighting to the rear of your vehicle and are also an upgrade to the latest OEM premium technology. The OSRAM **LEDriving tail light** for the Ford Fiesta MK 7 (2013-2017) is a full LED taillight. It is equipped with LED position light, LED brake light, LED reversing light and dynamic LED indicator.