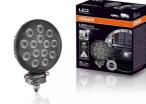

# Reversing FX120R-WD

ECE certified (ECE R23) No registration in the car documents required

**45° beam angle** Widely spread light beam

**Up to 36 m long light beam** See and be seen with OSRAM

On-road & Off-road - Versatile applicable and flexible in use- On-road & offroad, at work and in the spare time

off-road and on-road- this can be achieved with the LEDriving Reversing FX120R-WD reversing lights. With its 14 powerful, high-performance LEDs, the LED reversing light has a range of up to 36 meters and thus offers the driver impressive foresight on-road and off-road. Even in dim light and reduced visibility due to external environmental influences, the OSRAM LEDriving Reversing FX120R-WD reversing light with up to 6000 Kelvin can provide conditions similar to daylight. The powerpackage with up to 1100 lumens of luminosity scores with highest optical efficiency and homogeneous light distribution. This results in the possibility of an improved view for you and the improved visibility of your vehicle by other road users, and consequently also increased safety on-road and off-road.

Whether on-road or off-road - the OSRAM LEDriving Reversing

**FX120R-WD** reversing light impresses with its powerful performance and long service life. Versatile applicable, it defies numerous environmental influences and, thanks to high-quality materials such as the thermoplastic housing and the stable polycarbonate lens, it is particularly light and at the same time robust and resistant. The LEDdriving FX120R-