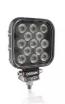

# Reversing FX120S-WD

ECE certified (ECE R23)

No registration in the car documents required

**45° beam angle**Widely spread light beam

**Up to 36 m long light beam**See and be seen with OSRAM

# Bringing light to life with OSRAM LEDriving driving and working lights

Considerable foresight on dark country roads, forest paths off-road and on-road- this can be achieved with the OSRAM LEDriving Reversing FX120S-WD reversing lights. With its 13 powerful, high-performance LEDs, the LED reversing light has a range of up to 36 meters and thus offers the driver impressive foresight on-road and off-road. Even in dim light and reduced visibility due to external environmental influences, the OSRAM LEDriving Reversing FX120S-WD reversing light with up to 6000 Kelvin can provide conditions similar to daylight. The powerpackage with up to 1100 lumens of luminosity scores with highest optical efficiency and homogeneous light distribution. This results in the possibility of an improved view for you and the improved visibility of your vehicle by

#### Product family datasheet

other road users, and consequently also increased safety on-road and off-road.

Whether on-road or off-road - the OSRAM LEDriving Reversing FX120S-WD reversing light impresses with its powerful performance and long service life. Versatile applicable, it defies numerous environmental influences and, thanks to high-quality materials such as the thermoplastic housing and the stable polycarbonate lens, it is particularly light and at the same time robust and resistant. The LEDdriving FX120S-WD reversing light has been tested and validated with the IP-Protection Class IP69K in our DIN certified environmental simulation laboratory for extreme external influences regarding water, dust, impacts, heat, cold and permanent vibration. The integrated driver and the thermal management system regulate the temperature of the LED reversing light and can thus prevent damage from overheating. The polarity protection inhibits the wrong polarity of the voltage supply and can thus prevent possible damage by automatically switching off the LEDs. On-road and off-road, the OSRAM LEDriving Reversing FX120S-WD reversing light is an effective addition to your vehicle. No registration or entry in the vehicle documents is necessary for these ECE-certified LED reversing lights.