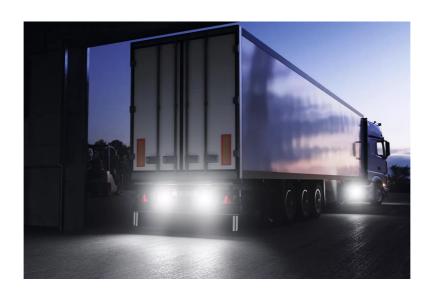

# Reversing FX120S-WD

ECE certified (ECE R23)

No registration in the car documents required

**45° beam angle**Widely spread light beam

**Up to 36 m long light beam**See and be seen with OSRAM

# Bringing light to life with OSRAM LEDriving driving and working lights

Considerable foresight on dark country roads, forest paths off-road and on-road- this can be achieved with the OSRAM LEDriving Reversing FX120S-WD reversing lights. With its 13 powerful, high-performance LEDs, the LED reversing light has a range of up to 36 meters and thus offers the driver impressive foresight on-road and off-road. Even in dim light and reduced visibility due to external environmental influences, the OSRAM LEDriving Reversing FX120S-WD reversing light with up to 6000 Kelvin can provide conditions similar to daylight. The powerpackage with up to 1100 lumens of luminosity scores with highest optical efficiency and homogeneous light distribution. This results in the possibility of an improved view for you and the improved visibility of your vehicle by