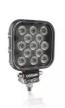

# Reversing FX120S-WD

**ECE certified (ECE R23)**No registration in the car

documents required

**45° beam angle**Widely spread light beam

**Up to 36 m long light beam**See and be seen with OSRAM

# Bringing light to life with OSRAM LEDriving driving and working lights

Considerable foresight on dark country roads, forest paths off-road and on-road- this can be achieved with the OSRAM LEDriving Reversing FX120S-WD reversing lights. With its 13 powerful, high-performance LEDs, the LED reversing light has a range of up to 36 meters and thus offers the driver impressive foresight on-road and off-road. Even in dim light and reduced visibility due to external environmental influences, the OSRAM LEDriving Reversing FX120S-WD reversing light with up to 6000 Kelvin can provide conditions similar to daylight. The powerpackage with up to 1100 lumens of luminosity scores with highest optical efficiency and homogeneous light distribution. This results in the possibility of an improved view for you and the improved visibility of your vehicle by

#### Product family datasheet

other road users, and consequently also increased safety on-road and off-road.

Whether on-road or off-road - the OSRAM LEDriving Reversing FX120S-WD reversing light impresses with its powerful performance and long service life. Versatile applicable, it defies numerous environmental influences and, thanks to high-quality materials such as the thermoplastic housing and the stable polycarbonate lens, it is particularly light and at the same time robust and resistant. The LEDdriving FX120S-WD reversing light has been tested and validated with the IP-Protection Class IP69K in our DIN certified environmental simulation laboratory for extreme external influences regarding water, dust, impacts, heat, cold and permanent vibration. The integrated driver and the thermal management system regulate the temperature of the LED reversing light and can thus prevent damage from overheating. The polarity protection inhibits the wrong polarity of the voltage supply and can thus prevent possible damage by automatically switching off the LEDs. On-road and off-road, the OSRAM LEDriving Reversing FX120S-WD reversing light is an effective addition to your vehicle. No registration or entry in the vehicle documents is necessary for these ECE-certified LED reversing lights.

The LED reversing light can be attached to cars, trucks, agricultural machinery, farm machinery, commercial vehicles, construction vehicles, caravans, off-road vehicles and guads<sup>2)</sup>

The **OSRAM LEDriving Reversing FX120S-WD** reversing lights are versatile applicable and flexible in use.