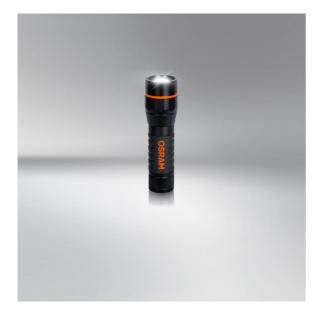

# LEDinspect TORCH 450 ESSENTIAL

Bright LED output 450 Lumen output to illuminate the dark effortlessly

3x AAA Batteries included Includes the replaceable AAA batteries required

OSRAM

**Ergonomic grip** For comfortable holding during use

#### 450 Lumen adjustable torch for versatile use

The OSRAM LEDinspect<sup>™</sup> TORCH 450 ESSENTIAL is a compact yet powerful LED torch, designed for professional and everyday use. Crafted from lightweight aluminium with a rubber grip handle, it offers durability and a comfortable, hold, making it ideal for workshops, garages, and outdoor activities.

With a bright 450-lumen output on High, this torch provides exceptional visibility, while the adjustable focus lets you switch between a wide flood beam and a precise spotlight with a simple twist of the head. It features three versatile lighting modes – High, Low, and Flash – to suit different needs.