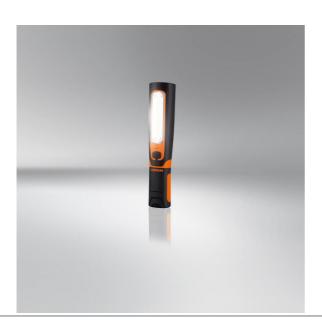

# LEDinspect TWIST 450

### Light is versatile

With the TWIST 450 you have the possibility to easily control the direction of the light beam. A light output of up to 450 lumens and a colour temperature of up to 6000K, make the TWIST 450 ideal for use in workshops and beyond. Lightweight, robust and with a 360° rotation and a 180° grid function, it is an optimal tool for targeted lighting. Mains charger included. In addition, OSRAM provides a 2-year guarantee on this product\*