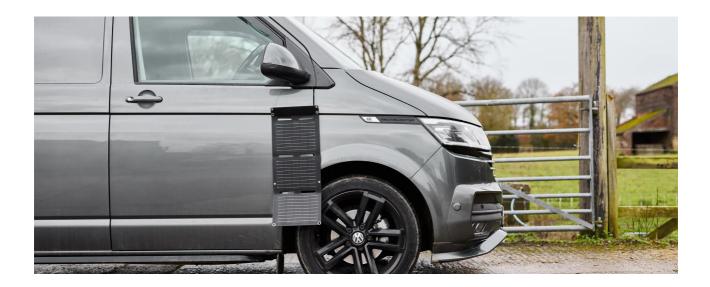

# BATTERYcharge SOLAR 20W

Works In overcast conditions Doesn't require direct sunlight to provide power

USB-A and USB-C charging Remotely charge your devices such as phones, tablets and power banks

IP65 water resistance Designed to handle outdoor conditions with ease

## Compact, Foldable Solar Panel for independent charging of devices

The OSRAM BATTERYcharge SOLAR 20W is a compact, foldable solar panel designed to keep your devices powered off-grid. Featuring mono-crystalline solar panels in a robust, water-resistant case (IP65), it delivers up to 20W of free solar power, perfect for charging phones, tablets, and laptops via USB-C and USB-A ports (5V, 2.4A). Lightweight at just 0.8kg, it unfolds in seconds with an integrated stand for optimal sun exposure. The LED indicator confirms charging status, and it performs even in overcast conditions. Easy to use, durable, and built for adventure, it's the ideal travel companion for camping, hiking, and off-grid power.