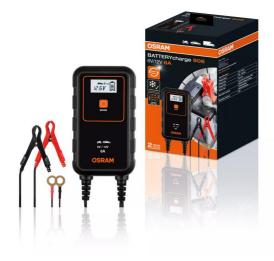

## Smart battery charger and maintainer with multi-stage charging cycle

The OSRAM BatteryCharger 906 is a 6A smart charger and battery maintainer for 6V and 12V vehicles including most vehicles and vans. 7 stage charging cycle at the touch of a button for Lithium batteries, with only a 9-stage cycle of Lead Acid/AGM batteries. Includes a digital display to make the charging process easier and a host of safety features including reverse polarity and short-circuit protection. Be sure that the charger is maintaining your car battery as it automatically changes to long-term maintenance mode when the car battery has been fully charged.

## Technical data

|                     | Product information                         | Electrical Data                |                             |                                                                                                                |  |
|---------------------|---------------------------------------------|--------------------------------|-----------------------------|----------------------------------------------------------------------------------------------------------------|--|
| Product description | Application (Category and Product specific) | Charge Rate                    | (Up to) Maintain<br>(up to) | ance Charge Max battery capaci                                                                                 |  |
| BATTERY charge 906  | Smart battery charger                       | 6.0 A                          | 3.0 A                       | 110 Ah                                                                                                         |  |
|                     |                                             | Physical Attr                  | ibutes & Dimensions         |                                                                                                                |  |
| Product description | Min battery capacity                        | Length                         | Width                       | Height                                                                                                         |  |
| BATTERY charge 906  | n/a                                         | 185.0 mm                       | 106.0 mn                    | n 70.0 mm                                                                                                      |  |
|                     | Dimensions & weight                         | Certificates<br>&<br>standards | Information accordi         | ovironmental & Regulatory Information<br>formation according Art. 33 of EU<br>Egulation (EC) 1907/2006 (REACh) |  |
| Product description | Clamps Cable Length                         | ECE<br>category                | Candidate list substance 1  | CAS No. of substance<br>1                                                                                      |  |
| BATTERY charge 906  | 1.5 m                                       |                                | Lead                        | 7439-92-1                                                                                                      |  |