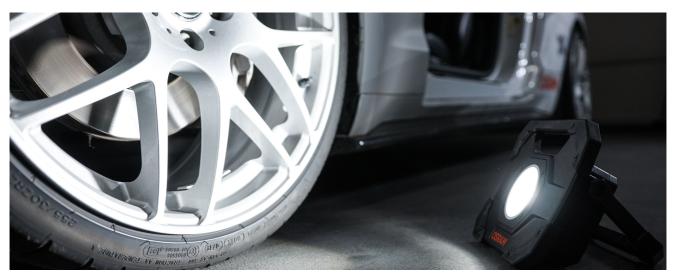

### Light is versatile

This high-quality inspection light is perfect for professional and private use. For a variety of applications e.g for a wide and large-area lighting of rooms, areas and surfaces. With three light functions - high, low and flashing - 44 LEDs, 20 watts and up to 6000 Kelvin and a rechargeable 11.1 V 2000 mAh lithium battery, this headlight has an operating time of up to 5 h (high) / up to 10 h (low) / up to at 20 h (flashing). With the IP protection class IP54, IK06, this spotlight is protected against the ingress of particles with  $\emptyset \ge 1.0$  mm and against splash water according to / IP54 and is according to IK 06 impact resistant. It can also be used as a power bank as 2 USB connections are integrated. This LED flooder is easy to transport, has a non-slip and dirt-repellent surface, contains an integrated angle stand & magnets for hands-free work and easy attachment, and is therefore ideal as a work lamp for manual activities, car repairs, renovation and painting work. OSRAM also offers a 2-year warranty on this product\*