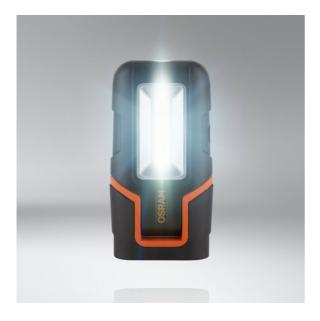

# LEDinspect Mini CP 80

Inspection lights

Different light functions 3 light functions: 80 lm (high) / 30 lm (low) / 40 lm (flashlight)

3 \* AAA battery Including batteries and ready for use immediately after purchase

#### Light is versatile

This high-quality inspection light is perfect for professional and private use. For a variety of applications e.g. the lighting of narrow spaces and hard-to-reach areas.With three light functions - high, low and flashlight function, 10 LEDs (main light), 1 LED (flashlight) and up to 6000 Kelvin and the included 3 \* AAA Battery, this compact light has an operating time of up to 2 h (high) or up to 6h (low). With the IP protection class IP44, this luminaire has protection against the ingress of particles with  $\emptyset \ge 1.0$  mm and against splash water and is resistant against impacts according to IK06. This LED light is easy to transport, has a non-slip and dirt-repellent surface, contains an integrated hook & magnets for hands-free work and easy attachment and is therefore ideal as a light for manual activities, car repairs and in everyday life. In addition, OSRAM grants a 2-year guarantee on this product.\*