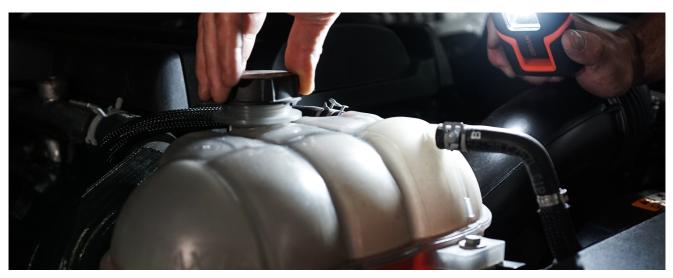

#### Light is versatile

This high-quality inspection light is perfect for professional and private use. For a variety of applications e.g. the lighting of narrow spaces and hard-to-reach areas.With three light functions - high, low and flashlight function, 10 LEDs (main light), 1 LED (flashlight) and up to 6000 Kelvin and the included 3 \* AAA Battery, this compact light has an operating time of up to 2 h (high) or up to 6h (low). With the IP protection class IP44, this luminaire has protection against the ingress of particles with  $\emptyset \ge 1.0$  mm and against splash water and is resistant against impacts according to IK06. This LED light is easy to transport, has a non-slip and dirt-repellent surface, contains an integrated hook & magnets for hands-free work and easy attachment and is therefore ideal as a light for manual activities, car repairs and in everyday life. In addition, OSRAM grants a 2-year guarantee on this product.\*