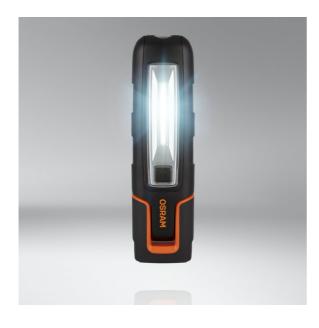

# LEDinspect PRO 180

#### Light is versatile

This high-quality inspection light is perfect for professional and private use. For a variety of applications e.g. the lighting of narrow spaces and hard-to-reach areas. With three light functions - high, low and torchlight function, 16 LEDs (main light), 1 LED (torchlightlight) and up to 6000 Kelvin and the included 3 \* AAA Batteries, this compact light has an operating time of up to 2 h (high) or up to 6h (low). With the IP protection class IP44, , this luminaire has protection against the ingress of particles with  $\varnothing \geq 1.0$  mm and against splash water and is impact resistant according to IK06. This LED light is easy to transport, has a non-slip and dirt-repellent surface, contains an integrated hook & magnets for hands-free work and easy attachment and is therefore ideal as a light for manual activities, car repairs and in everyday life. In addition, OSRAM grants a 2-year guarantee on this product.\*