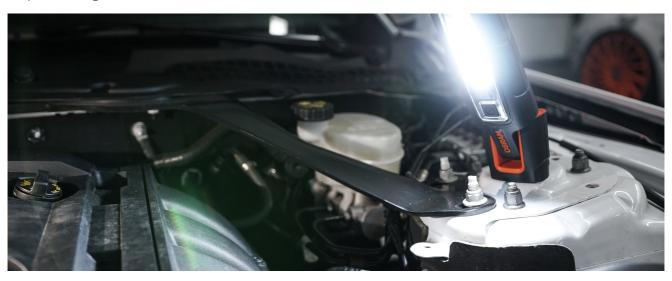

#### Light is versatile

This high-quality inspection light is perfect for professional and private use. For a variety of applications e.g. the lighting of narrow spaces and hard-to-reach areas. With three light functions - high, low and torchlight function, 16 LEDs (main light), 1 LED (torchlightlight) and up to 6000 Kelvin and the included 3 \* AAA Batteries, this compact light has an operating time of up to 2 h (high) or up to 6h (low). With the IP protection class IP44, , this luminaire has protection against the ingress of particles with  $\varnothing \geq 1.0$  mm and against splash water and is impact resistant according to IK06. This LED light is easy to transport, has a non-slip and dirt-repellent surface, contains an integrated hook & magnets for hands-free work and easy attachment and is therefore ideal as a light for manual activities, car repairs and in everyday life. In addition, OSRAM grants a 2-year guarantee on this product.\*