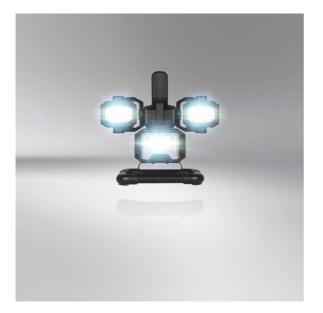

# LEDinspect PRO SPACE 1000

Inspection lights

1000 lm + 2x500 lm Bright, white light by high performance LEDs

Rechargeable battery Operating time of up to 5 h (high) / up to 10 h (low) / up to 12 h (flashing)

## Light is versatile

This high-quality inspection lamp was developed especially for professional and private use. For a wide range of applications such as universal use and independently illuminated areas in the garage and workshop.With three light functions, high, low and flashing, 36 LEDs (main light) 2x12 LEDs (side light), 10 Watt and up to 6000 Kelvin and a rechargeable 3.7 V 3600 mAh Lithium battery (main light) / 3.7 V 1800 mAh Lithium battery (side light) this multifunctional light has an operating time up to operating time up to 4 h (strong) / 10 h (weak) / 12 h (flashing). With IP44 & IK06 protection class, this headlight has protection against the penetration of particles with  $\geq$  1.0 mm and against splash water. This multifunctional LED work light with an extraordinary design is a multidirectional and multivariable lighting system with rotating, swiveling and even removable individual elements, also has a non-slip and dirt-repellent surface, integrated magnets for attachment for hands-free working and is therefore ideally suited as a flexible work light for illuminating engine compartments, vehicle underbodies, garages and workshops. OSRAM also offers a 2-year warranty on this product\*.