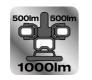

# LEDinspect PRO SPACE 1000

Inspection lights

1000 lm + 2x500 lm Bright, white light by high performance LEDs

Rechargeable battery Operating time of up to 5 h (high) / up to 10 h (low) / up to 12 h (flashing)

## Light is versatile

This high-quality inspection lamp was developed especially for professional and private use. For a wide range of applications such as universal use and independently illuminated areas in the garage and workshop.With three light functions, high, low and flashing, 36 LEDs (main light) 2x12 LEDs (side light), 10 Watt and up to 6000 Kelvin and a rechargeable 3.7 V 3600 mAh Lithium battery (main light) / 3.7 V 1800 mAh Lithium battery (side light) this multifunctional light has an operating time up to operating time up to 4 h (strong) / 10 h (weak) / 12 h (flashing). With IP44 & IK06 protection class, this headlight has protection against the penetration of particles with  $\geq$  1.0 mm and against splash water. This multifunctional LED work light with an extraordinary design is a multidirectional and multivariable lighting system with rotating, swiveling and even removable individual elements, also has a non-slip and dirt-repellent surface, integrated magnets for attachment for hands-free working and is therefore ideally suited as a flexible work light for illuminating engine compartments, vehicle underbodies, garages and workshops. OSRAM also offers a 2-year warranty on this product\*.