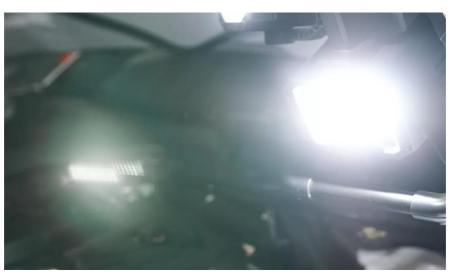

## Light is versatile

This high-quality inspection lamp was developed especially for professional and private use. For a wide range of applications such as universal use and independently illuminated areas in the garage and workshop.With three light functions, high, low and flashing, 36 LEDs (main light) 2x12 LEDs (side light), 10 Watt and up to 6000 Kelvin and a rechargeable 3.7 V 3600 mAh Lithium battery (main light) / 3.7 V 1800 mAh Lithium battery (side light) this multifunctional light has an operating time up to operating time up to 4 h (strong) / 10 h (weak) / 12 h (flashing). With IP44 & IK06 protection class, this headlight has protection against the penetration of particles with  $\geq$  1.0 mm and against splash water. This multifunctional LED work light with an extraordinary design is a multidirectional and multivariable lighting system with rotating, swiveling and even removable individual elements, also has a non-slip and dirt-repellent surface, integrated magnets for attachment for hands-free working and is therefore ideally suited as a flexible work light for illuminating engine compartments, vehicle underbodies, garages and workshops. OSRAM also offers a 2-year warranty on this product\*.