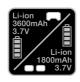

## Light is versatile

This high-quality inspection lamp was developed especially for professional and private use. For a wide range of applications such as universal use and independently illuminated areas in the garage and workshop.With three light functions, high, low and flashing, 36 LEDs (main light) 2x12 LEDs (side light), 10 Watt and up to 6000 Kelvin and a rechargeable 3.7 V 3600 mAh Lithium battery (main light) / 3.7 V 1800 mAh Lithium battery (side light) this multifunctional light has an operating time up to operating time up to 4 h (strong) / 10 h (weak) / 12 h (flashing). With IP44 & IK06 protection class, this headlight has protection against the penetration of particles with  $\geq$  1.0 mm and against splash water. This multifunctional LED work light with an extraordinary design is a multidirectional and multivariable lighting system with rotating, swiveling and even removable individual elements, also has a non-slip and dirt-repellent surface, integrated magnets for attachment for hands-free working and is therefore ideally suited as a flexible work light for illuminating engine compartments, vehicle underbodies, garages and workshops. OSRAM also offers a 2-year warranty on this product\*.