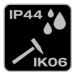

Water- and dirt repellentProtection against the ingress of particleswith  $\geq 1.0$  mm and against splash wateraccording to IP44 / IK06

## Light is versatile

This high-quality inspection lamp was developed especially for professional and private use. For a wide range of applications such as universal use and independently illuminated areas in the garage and workshop.With three light functions, high, low and flashing, 36 LEDs (main light) 2x12 LEDs (side light), 10 Watt and up to 6000 Kelvin and a rechargeable 3.7 V 3600 mAh Lithium battery (main light) / 3.7 V 1800 mAh Lithium battery (side light) this multifunctional light has an operating time up to operating time up to 4 h (strong) / 10 h (weak) / 12 h (flashing). With IP44 & IK06 protection class, this headlight has protection against the penetration of particles with  $\geq$  1.0 mm and against splash water. This multifunctional LED work light with an extraordinary design is a multidirectional and multivariable lighting system with rotating, swiveling and even removable individual elements, also has a non-slip and dirt-repellent surface, integrated magnets for attachment for hands-free working and is therefore ideally suited as a flexible work light for illuminating engine compartments, vehicle underbodies, garages and workshops. OSRAM also offers a 2-year warranty on this product\*.