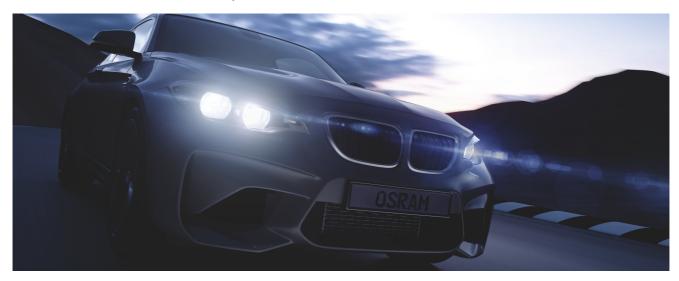

# LEDriving SMART CANBUS (OFFROAD)

Accessories for LED retrofit Lamps

Error message free
Bypasses the vehicle's error
detection

Robust and resistant
No disturbing flickering in
the headlamp

3-year OSRAM Guarantee2)
Systematic quality assurance measures underpin the premium workmanship and functionality of our products. Innovative technology and excellent quality really pay dividends for our customers.

#### Convert from halogen to LED with original OSRAM accessories

Some vehicles report a fault in the exterior lighting when LED lamps are used. With the OSRAM LEDriving Smart Canbus series, potential error messages in the on-board system are avoided. These error messages can occur when converting to LED lamps, as these have a lower current consumption than, for example, halogen lamps and therefore the vehicle's existing fault detection mechanism will be activated. Only the combination of OSRAM LED lamps in conjunction with the official OSRAM accessories - LEDriving ADAPTER, LEDriving SMART CANBUS, LEDriving CAPs and LEDriving ERROR CANCELER is approved for the operation of our LED lamps.Details, in particular on the combination of OSRAM accessories and the street-legal1) NIGHT BREAKER LED and TRUCKSTAR LED lamps, can be found on the respective product pages under: NIGHT BREAKER LED Kompatibilitätslisten | Automotive (osram.de) or Automotive | **OSRAM** Automotive