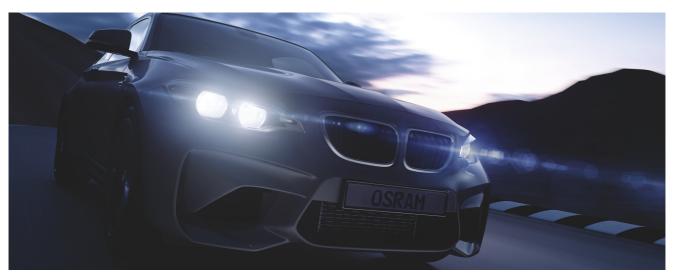

# **OSRAM** LEDriving SMART CANBUS (OFFROAD)

**Duopack** Two Canbus in one box

Convert from halogen to LED with original OSRAM accessories

Some vehicles report a fault in the exterior lighting when LED lamps are used. With the OSRAM LEDriving Smart Canbus series, potential error messages in the on-board system are avoided. These error messages can occur when converting to LED lamps, as these have a lower current consumption than, for example, halogen lamps and therefore the vehicle's existing fault detection mechanism will be activated. Only the combination of OSRAM LED lamps in conjunction with the official OSRAM accessories - LEDriving ADAPTER, LEDriving SMART CANBUS, LEDriving CAPs and LEDriving ERROR CANCELER is approved for the operation of our LED lamps.Details, in particular on the combination of OSRAM accessories and the street-legal1) NIGHT BREAKER LED and TRUCKSTAR LED lamps, can be found on the respective product pages under: NIGHT BREAKER LED Kompatibilitätslisten | Automotive (osram.de) or Automotive | **OSRAM** Automotive