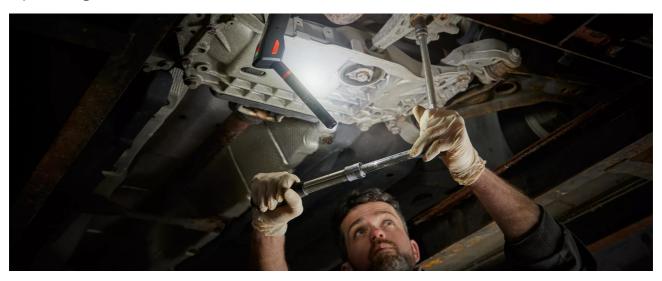

## Light is versatile

This high-quality inspection light from OSRAM is perfect for professional and private use.

With three light functions - high with up to 500 lm, low with up to 250 lm and torchlight function with up to 70 lm- this light offers high flexibility and diverse adjustment possibilities. The ultra-flat design in combination with the multi-angle positioning -270° rotatable and 180° swiveling-allows the light beam to be directed exactly where it is needed.

The inspection light is rechargeable, and the integrated charge level indicator shows the current status of the battery. A USB Type-C charging cable and the

# Product family datasheet

corresponding power adaptor are included in the scope of supply. The LEDinspect SLIM 500 can be used for up to six hours at low power and up to four hours at high power. In accordance with IP54 protection rating, this inspection light has protection against ingress of particles with 1.0 mm and against splashing water and is tested for impact resistance in accordance with IK07. This LED light is easy to carry, has a non-slip and dirt-repellent surface, includes an integrated hook & magnets for hands-free work and easy attachment, making it ideal for craft activities, car repairs and everyday use. In addition, OSRAM provides a 2-year guarantee on this product\*.