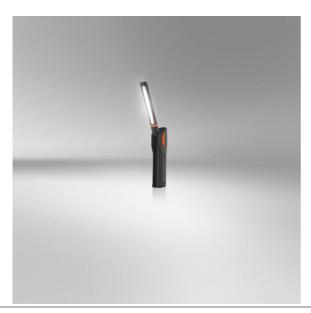

# Foldable lamp

High flexibility and diverse adjustment possibilities thanks to multi angle positioning

## Light is versatile

This high-quality inspection light from OSRAM is perfect for professional and private use.

With three light functions - high with up to 500 lm, low with up to 250 lm and torchlight function with up to 70 lm- this light offers high flexibility and diverse adjustment possibilities. The ultra-flat design in combination with the multi-angle positioning -270° rotatable and 180° swiveling-allows the light beam to be directed exactly where it is needed.