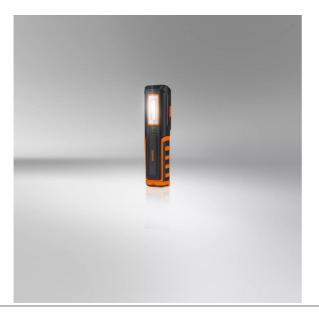

# OSRAM LEDinspect FAST CHARGE PRO500

## Inspectionlights

Fast charge technology Ca. 1h charging time from 0% to 100% battery capacity

500 Lumen Two light functions - main light with up to 500 lm and torchlight function with up to 100 lm

Multi-Angle Light Output Allows different directions of the light beam

Light is versatile

This high-quality inspection light from OSRAM is perfect for professional and private use. With two light functions - main light with up to 500lm and torchlight function with up to 100lm, the appropriate light output can be retrieved depending on the task. While some inspection lights take up to three hours to charge, the FAST CHARGE PRO 500's fast charge function takes the lamp from 0% to 100% battery charge in just about 1 hour while still offering a long service life. The inspection light is rechargeable, and the integrated charge level indicator shows the current state of the battery. A USB Type-C charging cable and the corresponding power adapter are included in the scope of