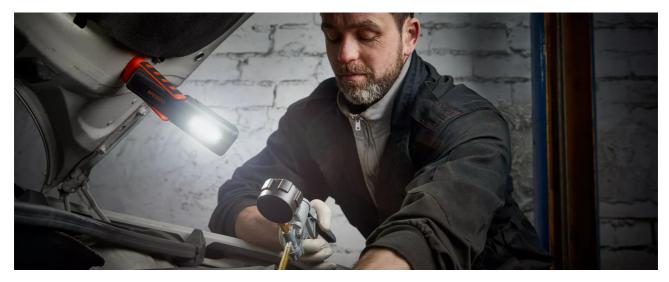

Light is versatile

This high-quality inspection light from OSRAM is perfect for professional and private use. With two light functions - main light with up to 500lm and torchlight function with up to 100lm, the appropriate light output can be retrieved depending on the task. While some inspection lights take up to three hours to charge, the FAST CHARGE PRO 500's fast charge function takes the lamp from 0% to 100% battery charge in just about 1 hour while still offering a long service life. The inspection light is rechargeable, and the integrated charge level indicator shows the current state of the battery. A USB Type-C charging cable and the corresponding power adapter are included in the scope of