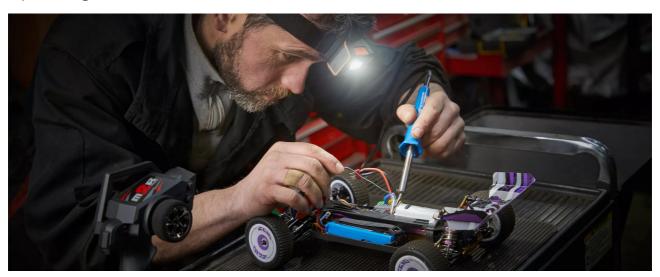

### Light is versatile

This high-quality headtorch from OSRAM is perfect for professional and private use. With two light functions - high up to 250lm and low up to 140lm, there is a light output to suit a wide variety of tasks. The integrated motion sensor technology allows for hassle-free, hands-free working and the option for the 60° tilt angle provides flexibility to give light where needed. The rechargeable battery allows up to 3.5h of operation at high power or up to 6h at low power. A USB Type-C charging cable and the corresponding power adaptor are included in the scope of supply. In accordance with IP54 protection rating, this headtorch has protection against ingress of particles and against splashing water and

## Product family datasheet

is tested for impact resistance in accordance with IK08. The LEDinspect HEADTORCH 250 has soft pads inside and additionally an adjustable strap for optimal wearing comfort and is therefore ideal as a light for craft activities, car repairs and in everyday life. In addition, OSRAM grants a 2-year guarantee\*