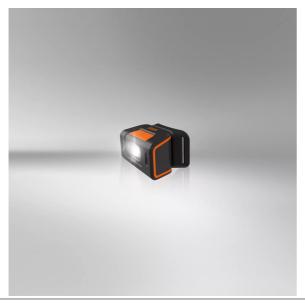

# LEDinspect HEADTORCH250

### Inspectionlights

Motion Sensor Activation
Easily control light during
hands free use

250 Lumen
Two light functionsHigh: Up
to 250 lmLow: Up to 140 lm

60° Flex
Adjustable light angle to get the light to the desired position

### Light is versatile

This high-quality headtorch from OSRAM is perfect for professional and private use. With two light functions - high up to 250lm and low up to 140lm, there is a light output to suit a wide variety of tasks. The integrated motion sensor technology allows for hassle-free, hands-free working and the option for the 60° tilt angle provides flexibility to give light where needed. The rechargeable battery allows up to 3.5h of operation at high power or up to 6h at low power. A USB Type-C charging cable and the corresponding power adaptor are included in the scope of supply. In accordance with IP54 protection rating, this headtorch has protection against ingress of particles and against splashing water and