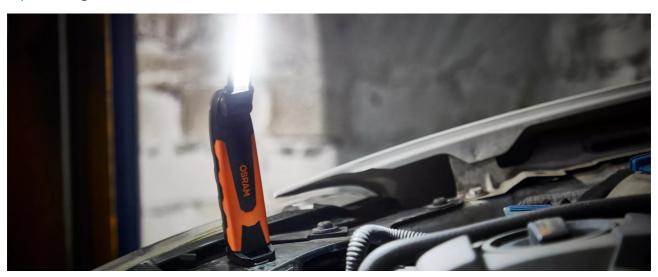

# LEDinspect POCKET PRO400

### Light is versatile

This high-quality inspection light from OSRAM is designed to illuminate hard-to-reach areas. The POCKET PRO 400 combines a slim design with multi-axis rotation and tilting so that the light can be directed exactly where it is needed. Additionally, the flexible mounting options offer hands-free working. The pocket size with only 6mm depth and the low weight make this inspection light ideal for the workshop. This LED inspection light emits up to 400 lumens. It has a white light with up to 6000K for comfortable working conditions and is therefore designed for wide illumination as well as for the illumination of narrow spaces. The light intensity can be easily adjusted via the on/off switch. In