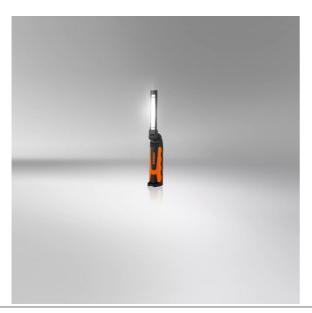

# LEDinspect POCKET PRO400

### Light is versatile

This high-quality inspection light from OSRAM is designed to illuminate hard-to-reach areas. The POCKET PRO 400 combines a slim design with multi-axis rotation and tilting so that the light can be directed exactly where it is needed. Additionally, the flexible mounting options offer hands-free working. The pocket size with only 6mm depth and the low weight make this inspection light ideal for the workshop. This LED inspection light emits up to 400 lumens. It has a white light with up to 6000K for comfortable working conditions and is therefore designed for wide illumination as well as for the illumination of narrow spaces. The light intensity can be easily adjusted via the on/off switch. In