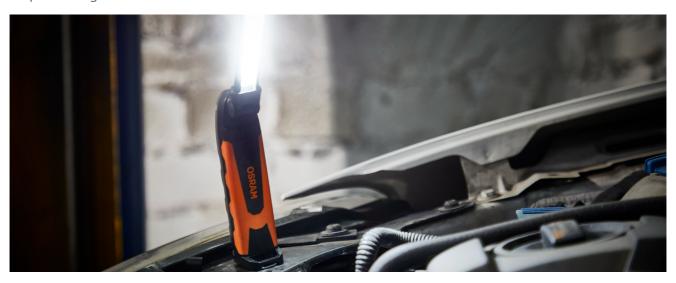

#### Light is versatile

This high-quality inspection light from OSRAM is designed to illuminate hard-to-reach areas. The POCKET PRO 400 combines a slim design with multi-axis rotation and tilting so that the light can be directed exactly where it is needed. Additionally, the flexible mounting options offer hands-free working. The pocket size with only 6mm depth and the low weight make this inspection light ideal for the workshop. This LED inspection light emits up to 400 lumens. It has a white light with up to 6000K for comfortable working conditions and is therefore designed for wide illumination as well as for the illumination of narrow spaces. The light intensity can be easily adjusted via the on/off switch. In addition, the POCKET PRO 400 has a powerful torch for a concentrated beam of light. It is rechargeable and cordless, with Li-ion battery for constant light output. The lamp has an operating time of up to 3h and a recharging time of approx. 4h. Charging cable and mains plug included. In addition, OSRAM provides a 2-year guarantee on this product\*