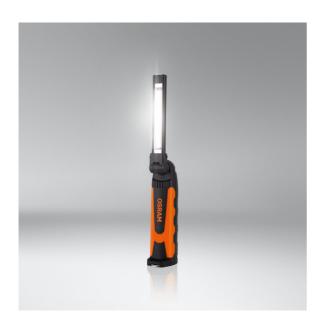

#### Light is versatile

This high-quality inspection light from OSRAM is designed to illuminate hard-to-reach areas. The POCKET PRO 400 combines a slim design with multi-axis rotation and tilting so that the light can be directed exactly where it is needed. Additionally, the flexible mounting options offer hands-free working. The pocket size with only 6mm depth and the low weight make this inspection light ideal for the workshop. This LED inspection light emits up to 400 lumens. It has a white light with up to 6000K for comfortable working conditions and is therefore designed for wide illumination as well as for the illumination of narrow spaces. The light intensity can be easily adjusted via the on/off switch. In addition, the POCKET PRO 400 has a powerful torch for a concentrated beam of light. It is rechargeable and cordless, with Li-ion battery for constant light output. The lamp has an operating time of up to 3h and a recharging time of approx. 4h. Charging cable and mains plug included. In addition, OSRAM provides a 2-year guarantee on this product\*