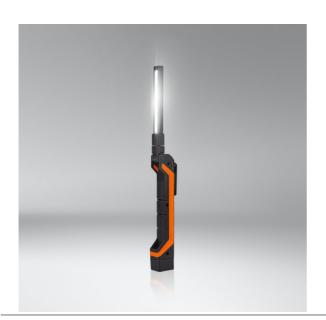

# LEDinspect POCKET B200

#### Light is versatile

This high-quality inspection light from OSRAM is perfect for professional and private use. With three light functions - high with up to 200lm, low with up to 80lm and torch function with up to 40lm - there is the right light output for the task at hand. The POCKETB-200 has many features that make it ideal for hands-free work. The 180° flex and 360° twist feature offer flexibility to adjust the light beam as required. It also has a magnetic base and is ready for immediate use with the 3 AAAbatteries included in the scope of supply. In addition, OSRAM provides a 2-year guarantee on this product\*