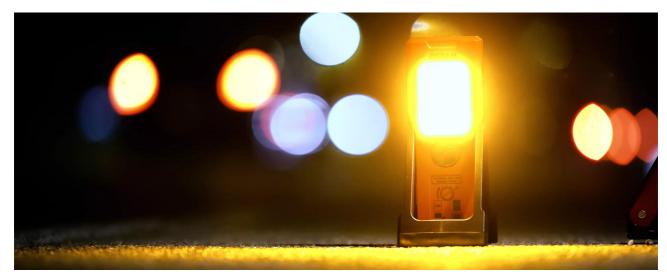

## Light is safety-See and be seen with OSRAM

Be prepared - with OSRAM LEDguardian warning and safety lights.

The OSRAM LEDguardian TRUCK FLARE Signal TA19 is a LED warning light which must be carried along in the vehicle and used in the event of a break-down in Germany. This applies to all vehicles with a total weight of 3.5t according to §53a StVZO. In addition, the TRUCK FLARE from OSRAM also meets the requirements specified in the technical requirements of the StVZO (TA 19). These state that the warning light must fulfill the following characteristics: An orange flashing light, an uninterrupted operating time of at least 15h, a flashing frequency of 1.5 Hz

The flashing orange warning light function of the OSRAM LEDguardian TRUCK FLARE Signal TA19 is visible from a great distance and can provide crucial information about a dangerous situation on the road in an emergency.

With 6 long-life high-power LEDs with up to 6000K, you can draw attention to yourself by day and night, and preventively alert and warn other road users of a dangerous situation, such as a broken-down vehicle on the road. In addition, the TRUCK FLARE can also serve as a torchlight. As an additional function, a bright white torchlight is integrated and enables additional applications such as a work or inspection light.

The compact design allows you to store the warning light within easy reach in the vehicle and, if required, it can be set up quickly and easily directly next to the warning triangle thanks to the fold-out, robust and non-slip feet. Another advantage is that the batteries included in the scope of delivery mean that the OSRAM LEDguardian TRUCK FLARE Signal TA19 is immediately ready for operation. The LEDguardian TRUCK FLARE Signal TA19 has been tested and validated in our DIN EN ISO/IEC 17025 certified environmental simulation laboratory for extreme external influences in terms of water, dust, heat, cold and impacts from falls. With an IP54 protection class, the OSRAM LEDguardian TRUCK FLARE Signal TA19 is resistant to the ingress of water and dust.