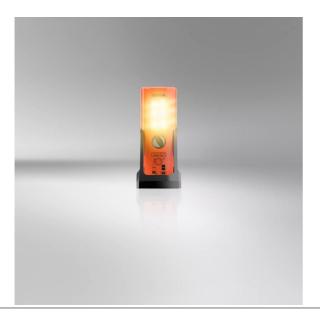

## Light is safety-See and be seen with OSRAM

Be prepared - with OSRAM LEDguardian warning and safety lights.

The OSRAM LEDguardian TRUCK FLARE Signal TA19 is a LED warning light which must be carried along in the vehicle and used in the event of a break-down in Germany. This applies to all vehicles with a total weight of 3.5t according to §53a StVZO. In addition, the TRUCK FLARE from OSRAM also meets the requirements specified in the technical requirements of the StVZO (TA 19). These state that the warning light must fulfill the following characteristics: An orange flashing light, an uninterrupted operating time of at least 15h, a flashing frequency of 1.5 Hz

The flashing orange warning light function of the OSRAM LEDguardian TRUCK FLARE Signal TA19 is visible from a great distance and can provide crucial information about a dangerous situation on the road in an emergency.

With 6 long-life high-power LEDs with up to 6000K, you can draw attention to yourself by day and night, and preventively alert and warn other road users of a dangerous situation, such as a broken-down vehicle on the road. In addition, the TRUCK FLARE can also serve as a torchlight. As an additional function, a bright white torchlight is integrated and enables additional applications such as a work or inspection light.